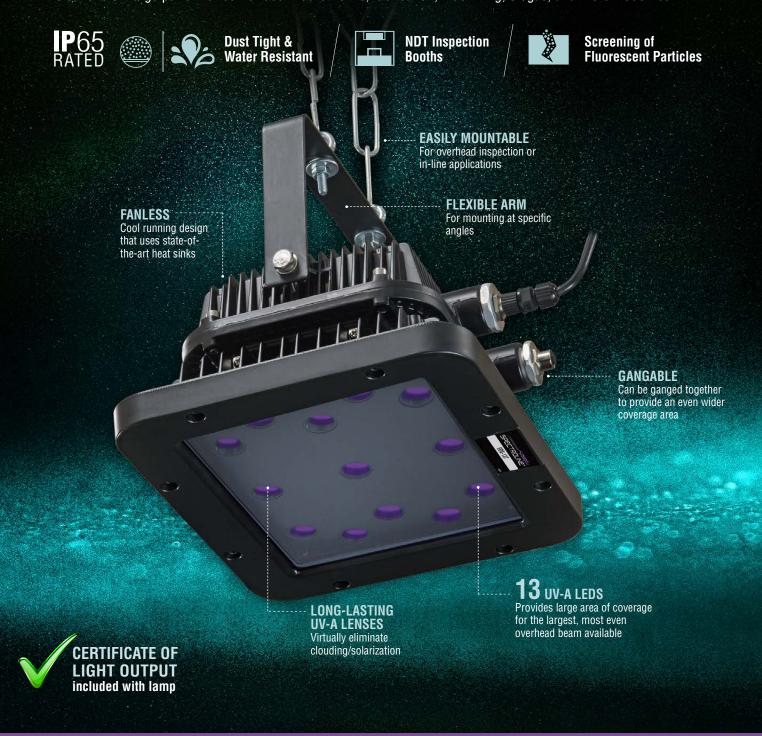

## LED UV-A Penetrant Station Flood Lamp

Designed specifically for NDT professionals who require a rugged, high intensity lamp to spot fluorescent indications on large parts. Perfect for use in automotive, fabrication, machining, oil/gas, and more industries!

## **EDGE**<sup>™</sup> 13

| MODEL                  | NOMINAL STEADY-STATE<br>UV-A (365 nm) INTENSITY<br>at 15 in (38 cm) • | VISIBLE LIGHT<br>MEASUREMENT                                                                            | UV-A<br>COVERAGE AREA<br>(at minimum 1,200 µW/cm²) |  |
|------------------------|-----------------------------------------------------------------------|---------------------------------------------------------------------------------------------------------|----------------------------------------------------|--|
| EDG-13T                | 6,500 µW/cm <sup>2</sup>                                              | < 1 foot-candle<br>(11 lux)                                                                             | 17 x 15 in<br>(43 x 38 cm) Diameter                |  |
| Light Source:          | 13 UV-A (365 nm)                                                      | 13 UV-A (365 nm) LEDs                                                                                   |                                                    |  |
| Lamp Style:            | Panel flood lamp                                                      |                                                                                                         |                                                    |  |
| Length: $(L \times W)$ | x H) 11 x 14 x 9 in (28 x                                             | 11 x 14 x 9 in (28 x 36 x 23 cm)                                                                        |                                                    |  |
| Weight: 14 lb (6.4 kg  |                                                                       |                                                                                                         |                                                    |  |
| Power Require          |                                                                       | AC power (main AC power cord supplied with the unit)<br>(Available in 100-120V, 230V and 240V versions) |                                                    |  |
|                        | v reading taken with the Spectroline® A the values shown.             | ccuMAX™ Series meter, and                                                                               |                                                    |  |
|                        |                                                                       |                                                                                                         |                                                    |  |