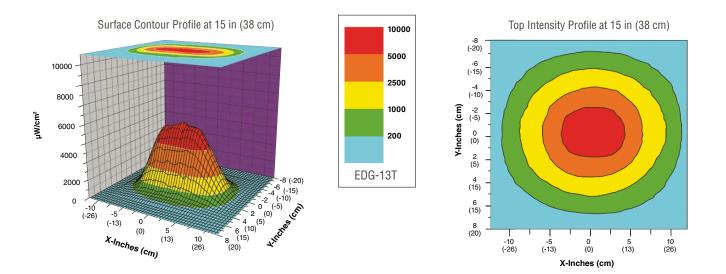

## UV-A Beam Profiles

## **EDGE**<sup>™</sup> 13

| MODEL                  | NOMINAL STEADY-STATE<br>UV-A (365 nm) INTENSITY<br>at 15 in (38 cm) • | VISIBLE LIGHT<br>MEASUREMENT                                                                            | UV-A<br>COVERAGE AREA<br>(at minimum 1,200 µW/cm²) |  |
|------------------------|-----------------------------------------------------------------------|---------------------------------------------------------------------------------------------------------|----------------------------------------------------|--|
| EDG-13T                | 6,500 µW/cm <sup>2</sup>                                              | < 1 foot-candle<br>(11 lux)                                                                             | 17 x 15 in<br>(43 x 38 cm) Diameter                |  |
| Light Source:          | 13 UV-A (365 nm)                                                      | 13 UV-A (365 nm) LEDs                                                                                   |                                                    |  |
| Lamp Style:            | Panel flood lamp                                                      |                                                                                                         |                                                    |  |
| Length: $(L \times W)$ | x H) 11 x 14 x 9 in (28 x                                             | 11 x 14 x 9 in (28 x 36 x 23 cm)                                                                        |                                                    |  |
| Weight: 14 lb (6.4 kg  |                                                                       |                                                                                                         |                                                    |  |
| Power Require          |                                                                       | AC power (main AC power cord supplied with the unit)<br>(Available in 100-120V, 230V and 240V versions) |                                                    |  |
|                        | v reading taken with the Spectroline® A the values shown.             | ccuMAX™ Series meter, and                                                                               |                                                    |  |
|                        |                                                                       |                                                                                                         |                                                    |  |