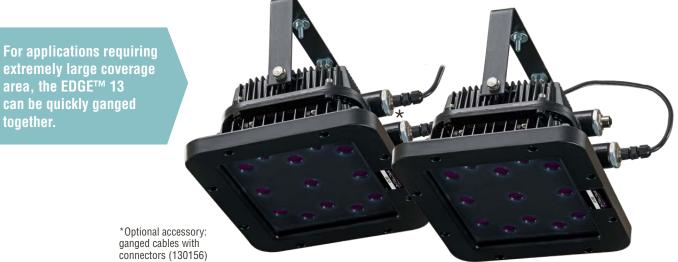

## **EDGE**<sup>™</sup> 13

| MODEL                  | NOMINAL STEADY-STATE<br>UV-A (365 nm) INTENSITY<br>at 15 in (38 cm) • | VISIBLE LIGHT<br>MEASUREMENT                                                                            | UV-A<br>COVERAGE AREA<br>(at minimum 1,200 µW/cm²) |  |
|------------------------|-----------------------------------------------------------------------|---------------------------------------------------------------------------------------------------------|----------------------------------------------------|--|
| EDG-13T                | 6,500 µW/cm <sup>2</sup>                                              | < 1 foot-candle<br>(11 lux)                                                                             | 17 x 15 in<br>(43 x 38 cm) Diameter                |  |
| Light Source:          | 13 UV-A (365 nm)                                                      | 13 UV-A (365 nm) LEDs                                                                                   |                                                    |  |
| Lamp Style:            | Panel flood lamp                                                      |                                                                                                         |                                                    |  |
| Length: $(L \times W)$ | x H) 11 x 14 x 9 in (28 x                                             | 11 x 14 x 9 in (28 x 36 x 23 cm)                                                                        |                                                    |  |
| Weight: 14 lb (6.4 kg  |                                                                       |                                                                                                         |                                                    |  |
| Power Require          |                                                                       | AC power (main AC power cord supplied with the unit)<br>(Available in 100-120V, 230V and 240V versions) |                                                    |  |
|                        | v reading taken with the Spectroline® A the values shown.             | ccuMAX™ Series meter, and                                                                               |                                                    |  |
|                        |                                                                       |                                                                                                         |                                                    |  |