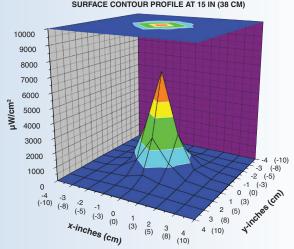

### **Key Features:**

- Super-powerful LED optical output with ultra-high intensity 365 nm UV-A and 450 nm blue light performance
- Provides nominal steady-state intensity of 18,000 μW/cm² (UV LED) or 7,000 μW/cm² (blue light LED) at 15 inches (38 cm)
- Blue light LED with patented thin-film dichroic lens filters out long-wave visible light
- Electronic Intensity Stabilizer ensures consistent performance. Beam strength will not weaken between charges!
- Instant-on operation. Lamp reaches full intensity immediately!
- · Lightweight, cordless, ergonomic design eliminates fatigue
- Meets ASTM UV-A intensity specifications for FPI and MPI
- Powered by a rechargeable NiMH battery. Provides 90 minutes of continuous inspection between charges (smart AC and DC chargers included). AC charger available in 120V, 230V, 240V and 100V versions.