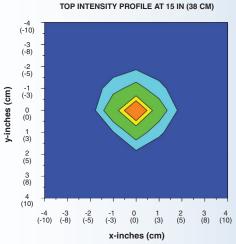

### **Key Features:**

- Super-powerful LED optical output with ultra-high intensity 365 nm UV-A and 450 nm blue light performance
- Provides nominal steady-state intensity of 18,000 μW/cm² (UV LED) or 7,000 μW/cm² (blue light LED) at 15 inches (38 cm)
- Blue light LED with patented thin-film dichroic lens filters out long-wave visible light
- Electronic Intensity Stabilizer ensures consistent performance. Beam strength will not weaken between charges!
- Instant-on operation. Lamp reaches full intensity immediately!
- · Lightweight, cordless, ergonomic design eliminates fatigue
- Meets ASTM UV-A intensity specifications for FPI and MPI
- Powered by a rechargeable NiMH battery. Provides 90 minutes of continuous inspection between charges (smart AC and DC chargers included). AC charger available in 120V, 230V, 240V and 100V versions.