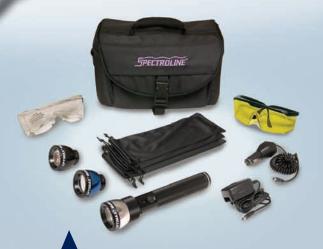

The **OPK-300N Multi-Lite™ Inspection Kit** comes complete with three storage pouches for the LED lamp heads, smart AC and DC battery chargers, UV-absorbing spectacles, yellow contrasting spectacles and a padded carrying case.

## **OPTIMAX™** *Multi-Lite™* **NDT** Inspection Kit

The **OPK-300N** features a compact, lightweight, corrosion-resistant aluminum flashlight body and three unique Qwik-Connect™ interchangeable LED lamp heads (UV-A, blue and white light). It is specially designed to provide the NDT professional with outstanding single-wavelength illumination for maximum versatility.