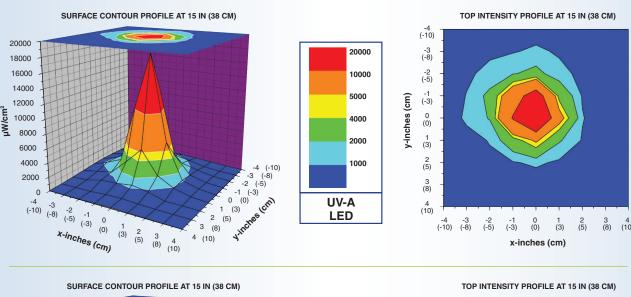

### **Key Features:**

- Super-powerful LED optical output with ultra-high intensity 365 nm UV-A and 450 nm blue light performance
- Provides nominal steady-state intensity of 18,000 μW/cm² (UV LED) or 7,000 μW/cm² (blue light LED) at 15 inches (38 cm)
- Blue light LED with patented thin-film dichroic lens filters out long-wave visible light
- Electronic Intensity Stabilizer ensures consistent performance. Beam strength will not weaken between charges!
- Instant-on operation. Lamp reaches full intensity immediately!
- · Lightweight, cordless, ergonomic design eliminates fatigue
- Meets ASTM UV-A intensity specifications for FPI and MPI
- Powered by a rechargeable NiMH battery. Provides 90 minutes of continuous inspection between charges (smart AC and DC chargers included). AC charger available in 120V, 230V, 240V and 100V versions.